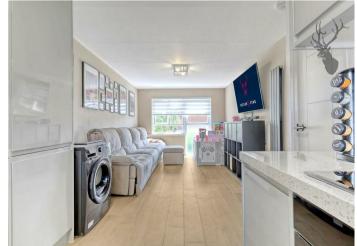

- Available July
- Good Location
- Purpose Built
- Modern
- Open Plan Living Room/Kitchen

Boasting approximately 602 square feet of internal space, the property comprises a spacious open-plan kitchen and lounge area measuring, perfect for both relaxing and entertaining.

Located on the first floor, the apartment benefits from an efficient layout and natural light from large windows in both the lounge and bedroom. This property is ideal for professionals, couples, or individuals seeking a stylish and easy-to-maintain home in a quiet yet accessible part of town.