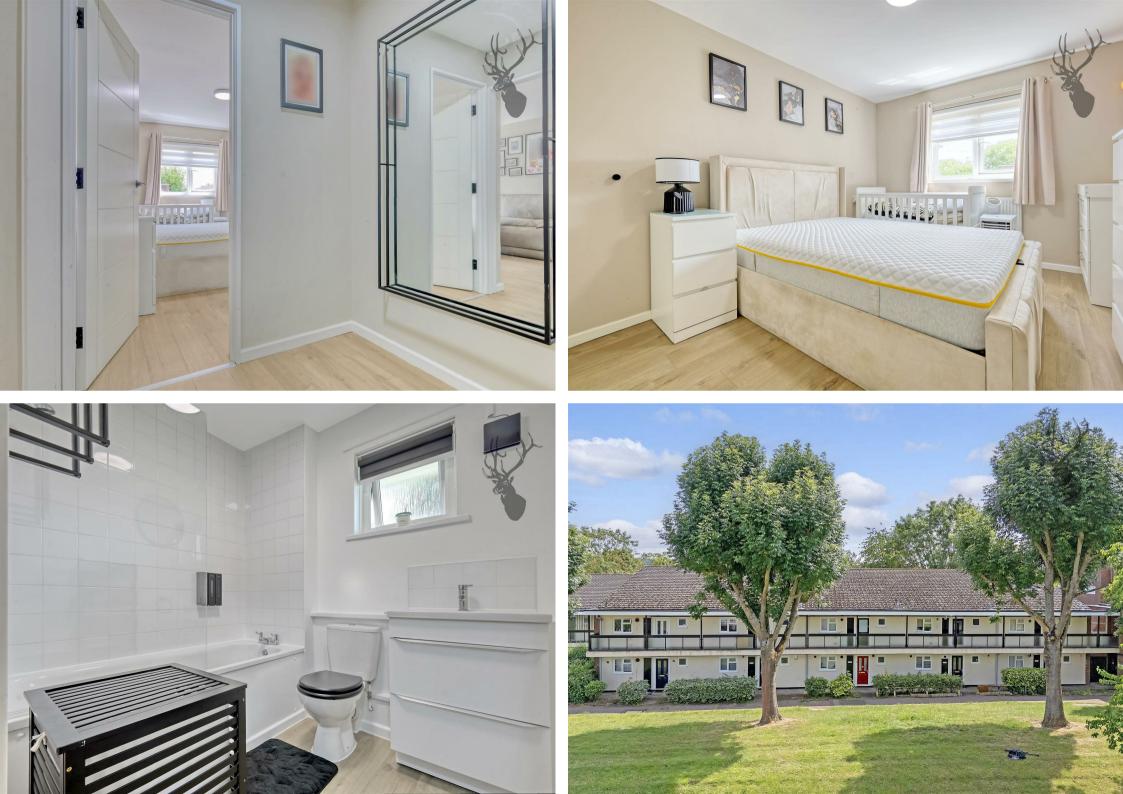

Newhall Court, Waltham Abbey, EN9

Situated in the desirable location of Newhall Court, Waltham Abbey, this wellpresented one-bedroom apartment offers modern living in a thoughtfully designed layout.

One Bedroom Flat

- Available July
- Good Location
- Purpose Built
- Modern
- Open Plan Living Room/Kitchen

Boasting approximately 602 square feet of internal space, the property comprises a spacious open-plan kitchen and lounge area measuring, perfect for both relaxing and entertaining.

The generously sized bedroom provides ample space for a double bed and additional furnishings, complemented by a built-in closet offering practical storage solutions. A modern bathroom with full-size bath, toilet, and sink is conveniently located off the hallway, along with a separate storage cupboard for added utility.

Located on the first floor, the apartment benefits from an efficient layout and natural light from large windows in both the lounge and bedroom. This property is ideal for professionals, couples, or individuals seeking a stylish and easy-to-maintain home in a quiet yet accessible part of town.