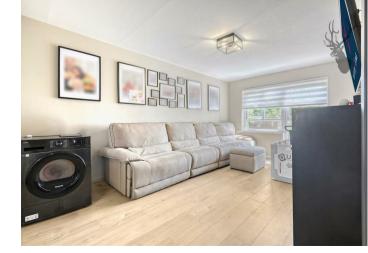

- Available July
- Good Location
- Purpose Built
- Modern
- Open Plan Living Room/Kitchen

Boasting approximately 602 square feet of internal space, the property comprises a spacious open-plan kitchen and lounge area measuring, perfect for both relaxing and entertaining.

Located on the first floor, the apartment benefits from an efficient layout and natural light from large windows in both the lounge and bedroom. This property is ideal for professionals, couples, or individuals seeking a stylish and easy-to-maintain home in a quiet yet accessible part of town.