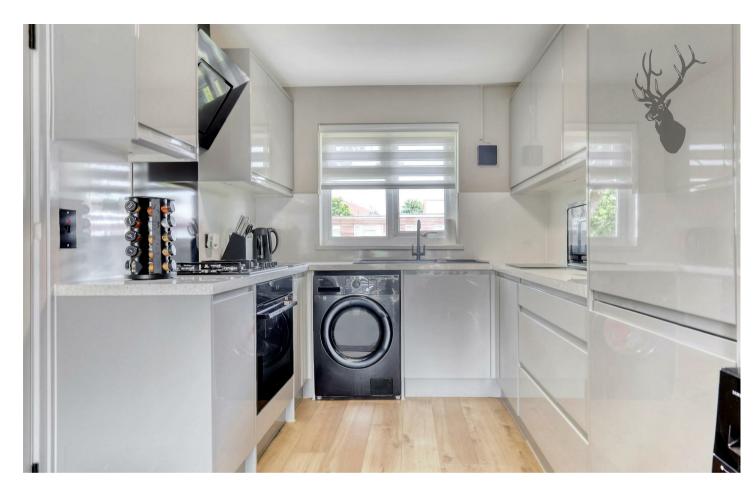

- Available July
- Good Location
- Purpose Built
- Modern
- Open Plan Living Room/Kitchen

Boasting approximately 602 square feet of internal space, the property comprises a spacious open-plan kitchen and lounge area measuring, perfect for both relaxing and entertaining.