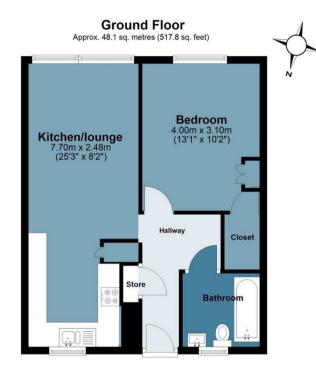

## Newhall Court

Approx. Gross Internal Area 56 sq. metres (602.4 sq. feet)

BUTLER

Measurements are approximate and for illustration purposes only. While we do not doubt the accuracy and completeness, we advise you conduct a careful independent assessment of the property to determine monetary value © @modephotouk www.modephoto.co.uk